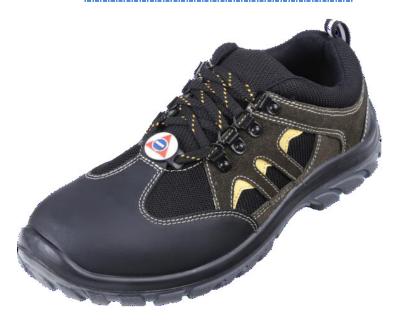

## **ACME FROLIC SAFETY SHOES**

Model: FROLIC

## Feature:

- CE and ISI certified, EN ISO 20345:2011 S1 SRC
  Direct Injection Double Density PU Sole for enhanced safety, comfort and durability
- Upper in finest quality Olive Suede Grain Buffalo Leather with Black Crazy Horse Print Grain Buffalo Leather on Toe & Respiro Mesh
- Nickel-plated Round Eyelets
- EN certified, imported, powder coated, rust proof, extra wide alloy steel toe cap with 200 Joules impact resistance
- Anatomically shaped lasts with curved heel and rounded edges for greater comfort after long periods of wear
- Special anti-torsion system for greater stability and protection from ankle twisting
- Imported, soft, breathable and absorbent PERMASPUN lining with anti-bacterial treatment for odour control
- Orthocomfort Insocks with Anti-Bacterial properties
- Completely free of Azo dyes as it uses water based adhesives, as per European norms.
- Sole Property: Antistatic (Resistance up to 11 KV)
- Sole electrical resistance 100Kohm-1000Mohm
- Sole temperature resistance Max 120° C for 1 minute exposure
- Anti skid, oil, chemical and fuel resistant sole
- Heel Height: 45mm; Toe Height: 33 mm
- Fitting: EE; Last: 522; Size: 38 46